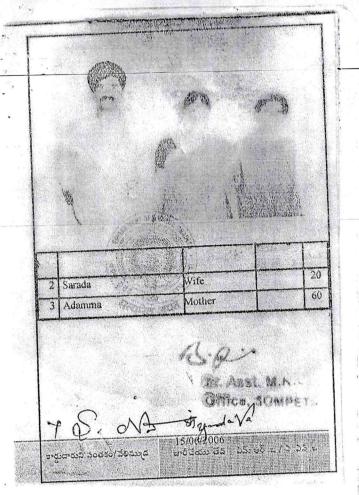

8ri Romanaju, 10

Prom

Sanila Narashushulu

9/0 papapya (Lode)

NII) J. pollangi

(PO) chowkupeta

NII) Borrura(RS)

DIST) STIKAKULAM

(A.P)

Pint- 532264

-క్రస్త్ కొండు కృణ్యాన్లున్నాడు ఇచ్చి అరుత్వ అక్కెస్తాన్స్క్రిట్ అర్జుల్ల్ శ్రీఖిల్లిక్స్ట్ క్రిమాయ్లాన్స్ తూర్రిక్యాల్ల్ క్రిమ్మాల్ల్లో 289.62

र्यात्र में त्राह्म के स्थात प्रति हैं हैं हैं के स्थातवार होते हैं हैं कर में कार हैं। विक्रिक स्थापनी किस्सी के स्थापनी के किस्सी के स्थापनी के स्थापनी के स्थापनी के स्थापनी के स्थापनी के स्थापनी

TO.

कर्तिकार हिं प्राप्त कर्ता है न्दर्श कर कर है। है क्या प्राप्त कर है। विकास कर है।

& 800 1

Bally, 2008 2000 a. B. No ingeda 28/11/23

To potten en 28/11/23

Bushadre panchaiti sompeta 189 andalan m

cell - 9573657849